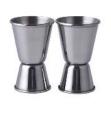

| Item No. | KKS-JG01                           | Description                                                                                         | Det                             | tail Specification            |
|----------|------------------------------------|-----------------------------------------------------------------------------------------------------|---------------------------------|-------------------------------|
|          |                                    | Material:                                                                                           | 304 or 201 stainless steel      |                               |
|          | 8                                  |                                                                                                     | Size:                           | 25/50ml,20/40ml,15/35ml,ect.  |
|          |                                    | Stainless steel double jigger                                                                       | Imprint:                        | laser or silk sceen printing  |
|          | The high top class stainless steel | Sample time:                                                                                        | 5-7 days after artwork received |                               |
|          |                                    | 304, rustless, durable, Food Grade<br>Mirror polished surface, bright,<br>shiny, high-end & luxury. | Packing:                        | 1pc/opp,200pcs/ctn            |
|          | 4L                                 |                                                                                                     | Carton size:                    | 51*26*37cm                    |
|          | 1/-                                |                                                                                                     | N.W/G.W:                        | 9/10kgs                       |
|          |                                    | Minimal Quantity:                                                                                   | 1000pcs                         |                               |
|          |                                    |                                                                                                     | Best Delivery:                  | 30 days after order confirmed |