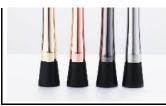

| Item No. | KKS-JG12 | Description                                 | Detail Specification |                                             |  |
|----------|----------|---------------------------------------------|----------------------|---------------------------------------------|--|
|          |          |                                             | Material:            | 304 or 201 stainless steel                  |  |
|          |          |                                             | Size:                | 20/40ml, 25/50ml, it can be customized size |  |
|          |          | Coloured jigger, any colour is<br>available | Imprint:             | laser or silk sceen printing                |  |
|          |          |                                             | Sample time:         | 5-7 days after artwork received             |  |
|          |          |                                             | Packing:             | 1pc/opp/box,150pcs/ctn                      |  |
|          |          |                                             | Carton size:         | 44*37*43cm                                  |  |
|          |          |                                             | N.W/G.W:             | 14/15kgs                                    |  |
|          |          |                                             | Minimal Quantity:    | 1000pcs                                     |  |
|          |          |                                             | Best Delivery:       | 30 days after order confirmed               |  |

| Item No. | KKS-JG13          | Description                                       | Detail Specification |                                 |  |
|----------|-------------------|---------------------------------------------------|----------------------|---------------------------------|--|
|          |                   |                                                   | Material:            | 304 or 201 stainless steel      |  |
|          |                   |                                                   | Size:                | 25ml,35ml,50ml,125ml,ect.       |  |
|          |                   | different colour doual jigger,<br>premium quality | Imprint:             | laser or silk sceen printing    |  |
|          |                   |                                                   | Sample time:         | 5-7 days after artwork received |  |
|          | Packing:          |                                                   | 1pc/opp,200pcs/ctn   |                                 |  |
|          | Carton size:      |                                                   | 41*41*18cm           |                                 |  |
|          | N.W/G.W:          |                                                   | 14/15kgs             |                                 |  |
|          | Minimal Quantity: |                                                   | 1000pcs              |                                 |  |
|          |                   |                                                   | Best Delivery:       | 30 days after order confirmed   |  |