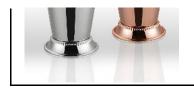

| Item No.                                                                                                                                                            | KKS-JG05                                                               | Description                  | Detail Specification            |                               |  |
|---------------------------------------------------------------------------------------------------------------------------------------------------------------------|------------------------------------------------------------------------|------------------------------|---------------------------------|-------------------------------|--|
| Stainless steel jigger<br>The high top class stainless steel<br>304, rustless, durable, Food Grade<br>Mirror polished surface, bright,<br>shiny, high-end & luxury. |                                                                        | Material:                    | 304 or 201 stainless steel      |                               |  |
|                                                                                                                                                                     |                                                                        | Size:                        | 25/50ml,30/60ml, ect.           |                               |  |
|                                                                                                                                                                     | Imprint:                                                               | laser or silk sceen printing |                                 |                               |  |
|                                                                                                                                                                     |                                                                        | Sample time:                 | 5-7 days after artwork received |                               |  |
|                                                                                                                                                                     | 304, rustless, durable, Food Grade<br>Mirror polished surface, bright, | Packing:                     | 1pc/opp,100pcs/ctn              |                               |  |
|                                                                                                                                                                     |                                                                        | Carton size:                 | 52*28*28cm                      |                               |  |
|                                                                                                                                                                     |                                                                        | N.W/G.W:                     | 8/9kgs                          |                               |  |
|                                                                                                                                                                     |                                                                        | Minimal Quantity:            | 1000pcs                         |                               |  |
|                                                                                                                                                                     |                                                                        |                              | Best Delivery:                  | 30 days after order confirmed |  |