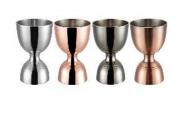

| Item No. | KKS-JG02                                  | Description                        | Det                             | ail Specification                |  |  |            |     |  |                                    |          |                    |
|----------|-------------------------------------------|------------------------------------|---------------------------------|----------------------------------|--|--|------------|-----|--|------------------------------------|----------|--------------------|
|          |                                           |                                    | Material:                       | 304 or 201 stainless steel       |  |  |            |     |  |                                    |          |                    |
|          |                                           |                                    | Size:                           | 15/30 , 20/40 , 30/60 , 30/50 ml |  |  |            |     |  |                                    |          |                    |
| 0        | Rolled-Edge Stainless steel double jigger | Rolled-Edge Stainless steel double | Imprint:                        | laser or silk sceen printing     |  |  |            |     |  |                                    |          |                    |
|          |                                           | Sample time:                       | 5-7 days after artwork received |                                  |  |  |            |     |  |                                    |          |                    |
|          |                                           | The high top class stainless steel | <b>3</b> 1                      | <b>U</b>                         |  |  | <b>S</b> . | 0 1 |  | 304, rustless, durable, Food Grade | Packing: | 1pc/opp,500pcs/ctn |
|          | Mirror polished surface, bright,          | Carton size:                       | 40*37*37cm                      |                                  |  |  |            |     |  |                                    |          |                    |
|          |                                           | shiny, high-end & luxury.          | N.W/G.W:                        | 14/15kgs                         |  |  |            |     |  |                                    |          |                    |
|          |                                           | Minimal Quantity:                  | 1000pcs                         |                                  |  |  |            |     |  |                                    |          |                    |
|          |                                           |                                    | Best Delivery:                  | 30 days after order confirmed    |  |  |            |     |  |                                    |          |                    |

Rolled-Edge Stainless steel double jigger The high top class stainless steel 304, rustless, durable, Food Grade Mirror polished surface, bright, shiny, high-end & luxury.

| Size:             | 15/30 ml , 3.56*4.1*6.5 cm      |
|-------------------|---------------------------------|
| Imprint:          | laser or silk sceen printing    |
| Sample time:      | 5-7 days after artwork received |
| Packing:          | 1pc/opp,500pcs/ctn              |
| Carton size:      | 40*40*37cm                      |
| N.W/G.W:          | 14/15kgs                        |
| Minimal Quantity: | 1000pcs                         |
| Best Delivery:    | 30 days after order confirmed   |

| Item No. | KKS-JG04                                                                             | Description       | Detail Specification            |                               |  |
|----------|--------------------------------------------------------------------------------------|-------------------|---------------------------------|-------------------------------|--|
|          |                                                                                      |                   | Material:                       | 304 or 201 stainless steel    |  |
|          |                                                                                      | Size:             | 25/50ml,20/40ml,15/35ml,ect.    |                               |  |
|          | Rolled-Edge Stainless steel double<br>jigger with <mark>copper plating</mark> colour | Imprint:          | laser or silk sceen printing    |                               |  |
|          |                                                                                      | Sample time:      | 5-7 days after artwork received |                               |  |
|          |                                                                                      | Packing:          | 1pc/opp,240pcs/ctn              |                               |  |
|          |                                                                                      | Carton size:      | 40*38*38cm                      |                               |  |
|          |                                                                                      | N.W/G.W:          | 10/11kgs                        |                               |  |
|          |                                                                                      | Minimal Quantity: | 1000pcs                         |                               |  |
|          |                                                                                      |                   | Best Delivery:                  | 30 days after order confirmed |  |